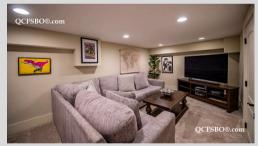

## **Property Highlights**

- Lot Size 7,500
- Built in 1934
- Ranch
- 1,439 sqft Main
- 2,078 sqft Total
- 4 Bedrooms
- 1.5 Bathrooms
- 2 Car Garage

- Finished basement
- Lower Level Laundry
- Fireplace
- Hardwood Floors
- Crown Molding
- Radon Mitigation
- Service Sink
- Eat-in Kitchen
- Granite Counter
- Cabinet Lighting
- Appliances Included
- Central HVAC
- Major Improvements 2022

Graceful and fully remodeled home in the heart of Riverside Park. House has four bedrooms, a large renovated kitchen, new wide plank wood flooring throughout, completely finished basement, remodeled bathrooms, all new lighting fixtures, newer furnace and air, fully landscaped lot, and a spacious two and a half car garage with additional parking.