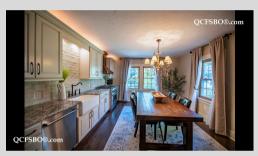

## **Property Highlights**

- Lot Size 7,500
- Built in 1934
- Ranch
- 1,439 sqft Main
- 2,078 sqft Total
- 4 Bedrooms
- 1.5 Bathrooms
- 2 Car Garage

- Finished basement
- Lower Level Laundry
- Fireplace
- Hardwood Floors
- Crown Molding
- Radon Mitigation
- Service Sink
- Eat-in Kitchen
- Granite Counter
- Cabinet Lighting
- Appliances Included
- Central HVAC
- Major Improvements 2022

Graceful and fully remodeled home in the heart of Riverside Park. House has four bedrooms, a large renovated kitchen, new wide plank wood flooring throughout, completely finished basement, remodeled bathrooms, all new lighting fixtures, newer furnace and air, fully landscaped lot, and a spacious two and a half car garage with additional parking.