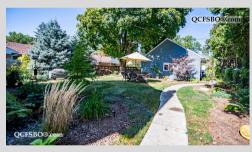

## **Property Highlights**

- Lot Size 7,500
- Built in 1934
- Ranch
- 1,439 sqft Main
- 2,078 sqft Total
- 4 Bedrooms
- 1.5 Bathrooms
- 2 Car Garage

- Finished basement
- Lower Level Laundry
- Fireplace
- Hardwood Floors
- Crown Molding
- Radon Mitigation
- Service Sink
- Eat-in Kitchen
- Granite Counter
- Cabinet Lighting
- Appliances Included
- Central HVAC
- Major Improvements 2022

Graceful and fully remodeled home in the heart of Riverside Park. House has four bedrooms, a large renovated kitchen, new wide plank wood flooring throughout, completely finished basement, remodeled bathrooms, all new lighting fixtures, newer furnace and air, fully landscaped lot, and a spacious two and a half car garage with additional parking.